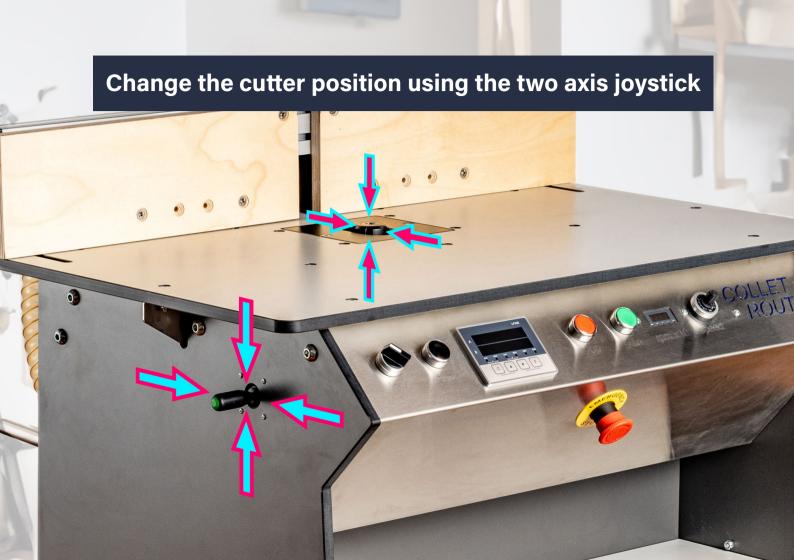

# **Full Joystick Control**

The incremental movement precision of the joystick control beats even the most sophisticated Spindle Moulder.

One joystick controls movement in both directions.

Change between rapid and fine movements at the touch of a button.

#### Joystick two axis control

Spindle is adjustable in both vertical and horizontal directions

#### Precise control

Electronically controlled spindle speed and braking

Joystick two axis control

Two axis spindle movement

# Rapid adjustments

The adjustment of fence to cutter position is achieved quickly using a combination of coarse fence movement and fine joystick control