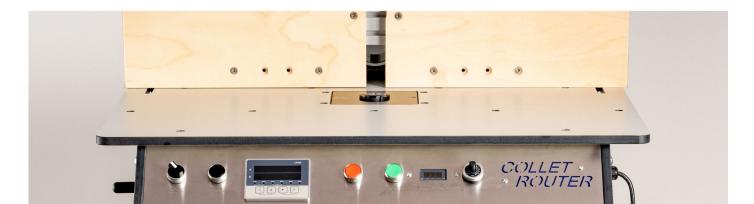

# **Compakto**

The Compakto Collet Router fills an industry gap between a modern Spindle Moulder and a Router Table.

The best features of the Spindle Moulder and the Router Table combine into a user friendly, accurate and versatile Collet Router.

#### **Features**

- Cutter is adjustable in both vertical and horizontal directions
- One joystick controls movement in both directions
- A digital readout displays the cutter position
- Change between rapid or fine cutter positioning by pressing button on joystick
- ✓ ER25 collet system gives access to all router and CNC cutters up to 16 mm shank
- ✓ Easy speed adjustment 1500–18000 RPM
- Rapid and simple above-table cutter change
- Integrated dust extraction via fence and table
- Electronically controlled spindle braking
- Low operating noise

**Specifications** 

| Table size                                 | 820 mm × 640 mm |
|--------------------------------------------|-----------------|
| Height                                     | 900 mm          |
| Maximum fence movement (Y axis)            | 175 mm          |
| Collet Router movement vertical (X axis)   | 100 mm          |
| Collet Router movement horizontal (Y axis) | 30 mm           |
| Read out resolution                        | 0.1 mm          |