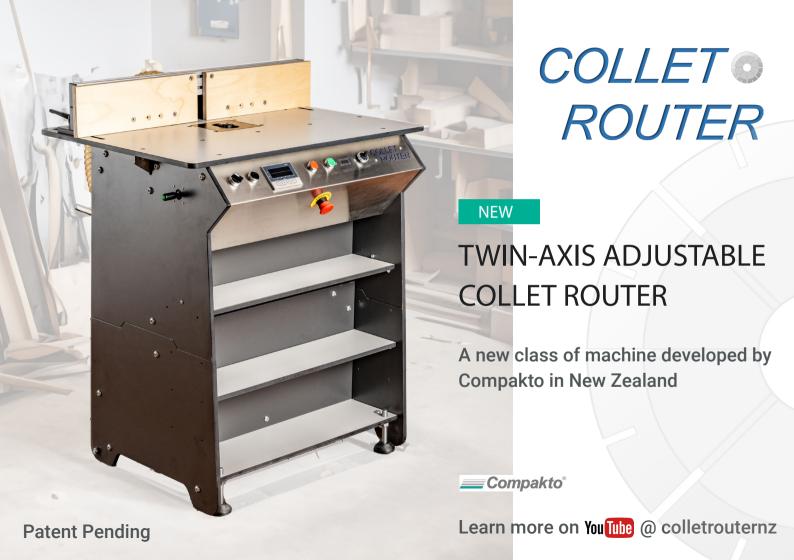

# **Compakto**

The Compakto Collet Router fills an industry gap between a modern Spindle Moulder and a Router Table.

The best features of the Spindle Moulder and the Router Table combine into a user friendly, accurate and versatile Collet Router.

# COLLET OR ROUTER