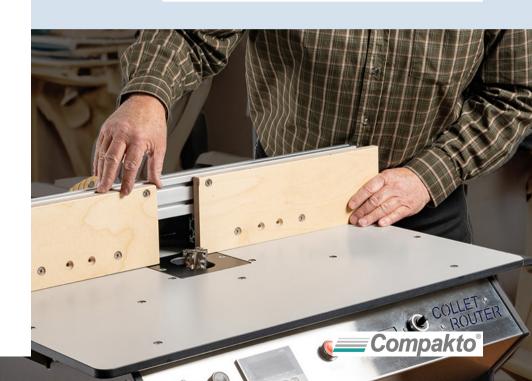

# Fence

Rapid and simple fence adjustment speeds up your set up times

# Rapid adjustments

The adjustment of fence to cutter position is achieved quickly using a combination of coarse fence movement and fine joystick control

### Removable fence

Easily and quickly remove and store fence at rear of the machine