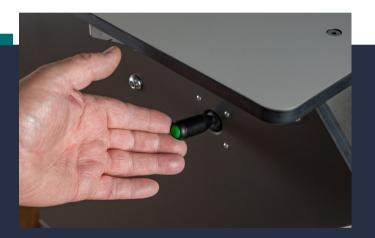

# **Full Joystick Control**

The incremental movement precision of the joystick control beats even the most sophisticated Spindle Moulder.

One joystick controls movement in both directions.

Change between rapid and fine movements at the touch of a button.

#### Joystick two axis control

Spindle is adjustable in both vertical and horizontal directions