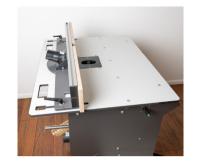

# Fence

Rapid and simple fence adjustment speeds up your set up times

# Rapid adjustments

The adjustment of fence to cutter position is achieved quickly using a combination of coarse fence movement and fine joystick control

### Removable fence

Easily and quickly remove and store fence at rear of the machine