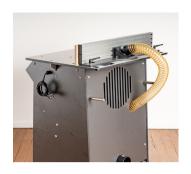

#### **Dust extraction**

Integrated dust extraction via fence and table

**Extraction** 

| Diameter      | 100 mm |
|---------------|--------|
| Min air speed | 25 m/s |