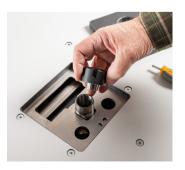

#### Easy cutter change

Rapid and simple above-table cutter change

# Changing cutter

Rapid and simple above-table cutter change

# Flexible options

The universal ER25 collet system allows use of all styles of cutter up to 16mm shank diameter