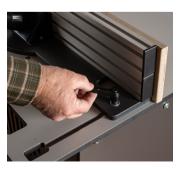

# **Full Joystick Control**

The incremental movement precision of the joystick control beats even the most sophisticated Spindle Moulder.

One joystick controls movement in both directions.

Change between rapid and fine movements at the touch of a button.

Fine collet adjustments of 0.1 mm can be made both vertically and horizontally, and the settings are clearly displayed on the readout.

#### Joystick two axis control

Spindle is adjustable in both vertical and horizontal directions

#### Precise control

Electronically controlled spindle speed and braking

Joystick two axis control

Two axis spindle movement

# Digital readout

A digital readout displays the cutter position