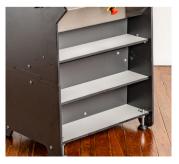

n rapid and fine movements at the touch of a button.

Fine collet adjustments of 0.1 mm can be made both vertically and horizontally, and the settings are clearly displayed on the readout.





#### Joystick two axis control

Spindle is adjustable in both vertical and horizontal directions



#### Easy cutter change

Rapid and simple above-table cutter change



#### Precise control

Electronically controlled spindle speed and braking



Joystick two axis control

Two axis spindle movement



# Easily moved

Built in wheels makes it easy to move around the workshop



# Digital readout

A digital readout displays the cutter position



#### Precision

Fine tune the cutter speed for precise, clean and burn free cuts



# Fence

Rapid and simple fence adjustment speeds up your set up times



# Storage

Store all your router tools and accessories in the shelving



# Quiet operation

The Collet Router works with low operating noise and very low vibration



# Rapid adjustments

The adjustment of fence to cutter position is achieved quickly using a combination of coarse fence movement and fine joystick control



# Flexible options

The universal ER25 collet system allows use of all styles of cutter up to 16mm shank diameter



### Removable fence

Easily and quickly remove and store fence at rear of the machine



# Changing cutter

Rapid and simple above-table cutter change



#### **Dust extraction**

Integrated dust extraction via fence and table

#### **Features**

- Cutter is adjustable in both vertical and horizontal directions
- One joystick controls movement in both d