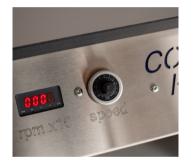

#### Precise control

Electronically controlled spindle speed and braking

Joystick two axis control

Two axis spindle movement

#### Precision

Fine tune the cutter speed for precise, clean and burn free cuts