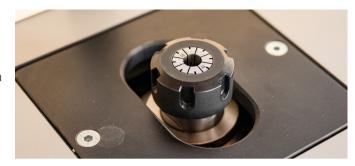

# Flexible options

The universal ER25 collet system allows use of all styles of cutter up to 16mm shank diameter

# Changing cutter

Rapid and simple above-table cutter change

#### Easy cutter change

Rapid and simple above-table cutter change