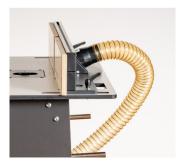

#### **Dust extraction**

Integrated dust extraction via fence and table

**Extraction** 

| Diameter      | 100 mm |
|---------------|--------|
| Min air speed | 25 m/s |