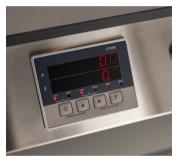

Fine collet adjustments of 0.1 mm can be made both vertically and horizontally, and the settings are clearly displayed on the readout.

# Digital readout

A digital readout displays the cutter position