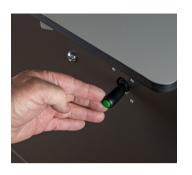

# Flexible options

The universal ER25 collet system allows use of all styles of cutter up to 16mm shank diameter